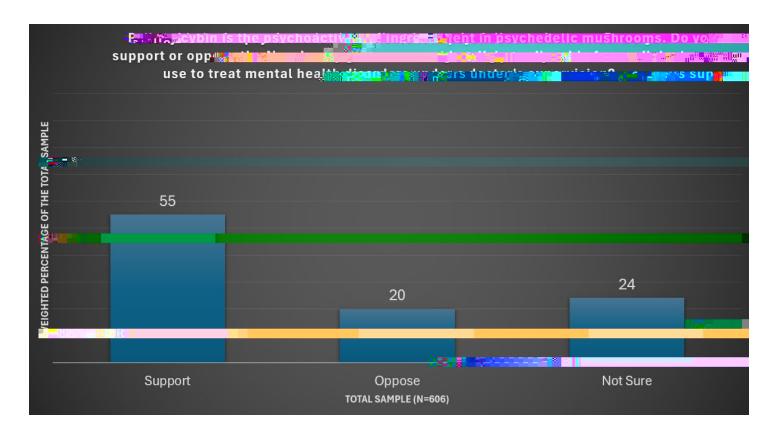

Figure 1

Figure 2

Figure 3

Figure 4

Figure 4

Level of Support in Legalizing Medicinal Psilocybin Use for the Purposes of Mental Health Treatment

Figure 5

Figure 5