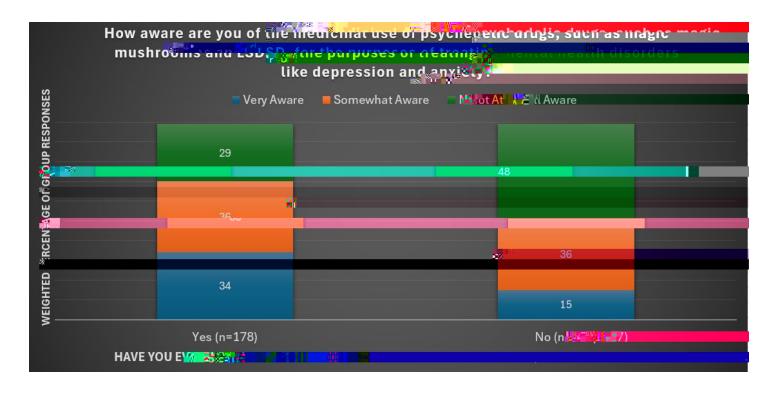

|
|                                                                                                  |
|                                                                                                  |
|                                                                                                  |
|                                                                                                  |
|                                                                                                  |
|                                                                                                  |
|                                                                                                  |

Figure 1



Figure 2

Figure 3



Figure 4

Figure 4



Level of Support in Legalizing Medicinal Psilocybin Use for the Purposes of Mental Health Treatment

Figure 5

Figure 5



Figure 6

Figure 6



 $\mathbf{S}$ 

Figure 7

p

Figure 7



Figure 8

Figure 8



Figure 9

Figure 9



Figure 10



p

p

p

p

Summary

Figure 1

Figure 5

Figures 7-11

Figure 6



Journal of Psychopharmacology, 22,

# Appendix A – Methodology Statement for Original Poll