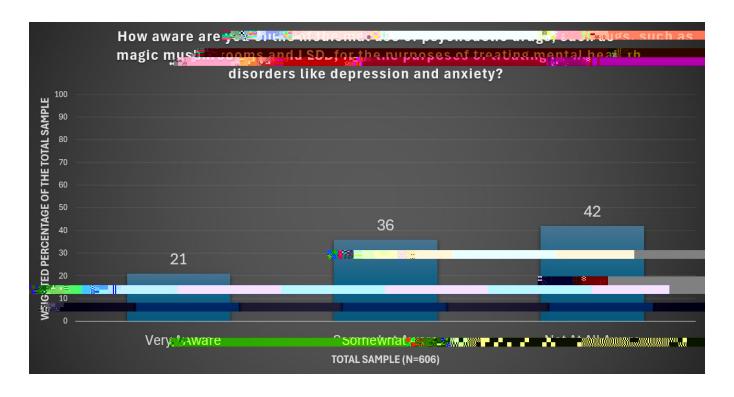

Figure 1

Figure 2

Figure 3

Figure 4

Figure 4

Level of Support in Legalizing Medicinal Psilocybin Use for the Purposes of Mental Health Treatment

Figure 5

Figure 5