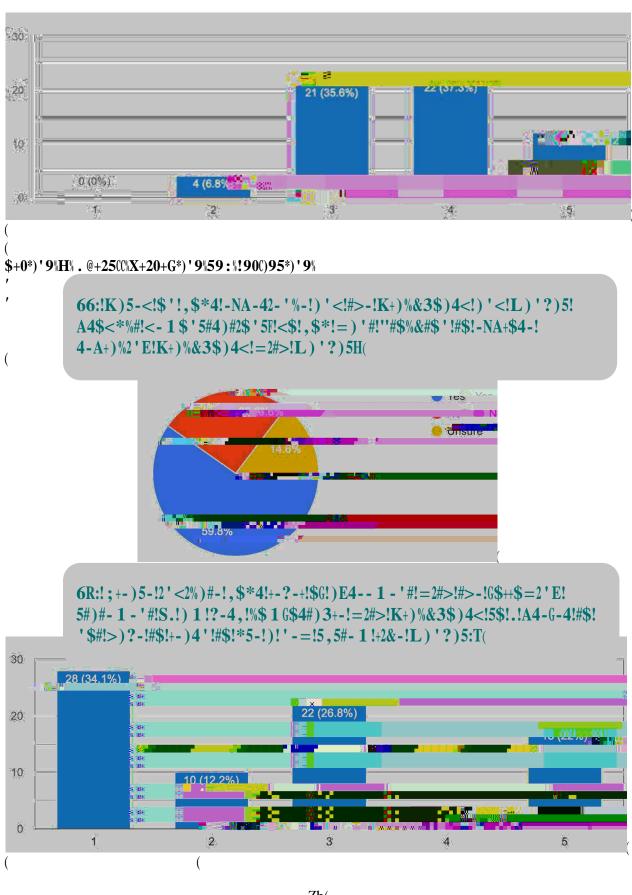

- ! "#\$%&'(\*,G-\*&,@("(;01;,\*(\*"&,(-L(L"30%0"\*0&'(W0&;(`\"#BC-"\*@(5^\ n6(#-3G"\*,@(&-(:".+"4(5UZPb n6P(((
- ! R. (\*, 4G . 4, (& (&; , (4&"&, 3 , . &(1R(" 3 (+ , \* ' (# 3 L \*&"C\), (W0\&; (`\"#BC "\*@c(4 (R(G\*, L , \*(. &(& (; "+ , (& (\), "\* . (& (\), "\) (. , W(4 ' 4\), 3 (\)0B, (: " . + "4m(U \ PQ n (@04"1\* , , @(W0\&; (\); , (4\&"\), 3 , . &c( 7 \ P^n n (-L(4\)\* + , '(\* , 4G . @ , . &4("1\* , , @(W0\); (\); , (4\&"\), 3 , . &c(" . @(7 \ PX n (W , \* , (. , \)\)\*"\(0.(\* \* , 4G . 4 , (\)\)(-(\)\); , (4\&"\), 3 , . &P((

| D#\$\ J\ /+5*82+\ ( b a a a a '(       | # +59%<br>\$0'2+%                                  | K8 ( 1+2\\' \/\\/508(\*B\\ I > \'\\ 2+G \' 2\*+:\\\\\9 \'\*\\\83)97\\ *>\\3\\/+5\*82+\\(\) |
|----------------------------------------|----------------------------------------------------|--------------------------------------------------------------------------------------------|
| 405061'52:   F99'890+ (+9*3  ! "#\$  ( | UP[\((                                             | ZQkX7(5ZbPXb n 6((                                                                         |
| &59@53%F99'890+ (+9*3\\\!''&'(         | L <lm\\(< th=""><th>bkbQ(5^PUQ n 6((</th></lm\\(<> | bkbQ(5^PUQ n 6((                                                                           |
| 4(5061'52:   ? 25: + &+9*+2   / "'\$(  | QPXo((                                             | QkX7(5QP\\ n 6((                                                                           |
| &59@53\\? 25:+\\&+9*+2\\!''()(         | L <n0\(< th=""><th>[((</th></n0\(<>                | [((                                                                                        |
| 405061'52:\&'9*+9*PK5@)75*)'9\\!'''    | QPoQ((                                             | UkX7(5UPXX n 6((                                                                           |