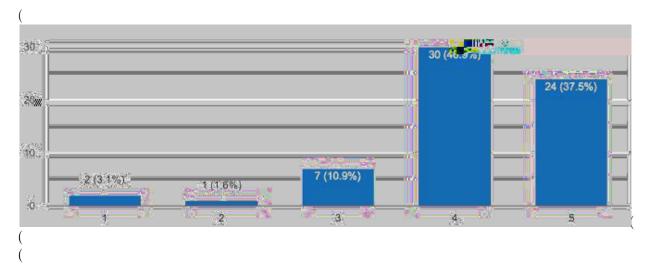

| Overall Perception and Inclination  22. 21. If you have not used Blackboard or Canvas, please kindly list the products past 2 years such as Google Classroom, Moodle, or publisher you've used in the resources.  ***Experience and the Blackboard and Canvas product**  ***Convert ***  ***Perception and Inclination  22. 21. If you have not used Blackboard or Canvas, please kindly list the products you've used in the resources.  ***Experience and the Blackboard and Canvas product**  ***Convert ***  ***Production of Canvas and Canvas product**  ***Production of Canvas and Canvas product**  ***Production of Canvas and Canvas and Canvas product**  ***Production of Canvas and Canvas and Canvas product**  ***Production of Canvas and Canvas |                                    | · •                   | 11 7 7         | <u> </u>        | v. <u>L</u> |                 | -       | <u></u>          |
|--------------------------------------------------------------------------------------------------------------------------------------------------------------------------------------------------------------------------------------------------------------------------------------------------------------------------------------------------------------------------------------------------------------------------------------------------------------------------------------------------------------------------------------------------------------------------------------------------------------------------------------------------------------------------------------------------------------------------------------------------------------------------------------------------------------------------------------------------------------------------------------------------------------------------------------------------------------------------------------------------------------------------------------------------------------------------------------------------------------------------------------------------------------------------------------------------------------------------------------------------------------------------------------------------------------------------------------------------------------------------------------------------------------------------------------------------------------------------------------------------------------------------------------------------------------------------------------------------------------------------------------------------------------------------------------------------------------------------------------------------------------------------------------------------------------------------------------------------------------------------------------------------------------------------------------------------------------------------------------------------------------------------------------------------------------------------------------------------------------------------------|------------------------------------|-----------------------|----------------|-----------------|-------------|-----------------|---------|------------------|
| Overall Perception and Inclination  22. 21. If you have not used Blackboard or Canvas, please kindly list the products past 2 years such as Google Classroom, Moodle, or publisher you've used in the resources.  Experience and the Blackboard and Canvas product  23. 22. Based on your  Consider the blackboard and Canvas product  Consider the blackboard and Canvas product  On  | nalvat alapsamatration ara ilalad. | os Constagram         | mer mile i i i | V. 754V.        | 21. 32      | O.Hors          | effect  | him was the n    |
| Overall Perception and Inclination  22. 21. If you have not used Blackboard or Canvas, please kindly list the products past 2 years such as Google Classroom, Moodle, or publisher you've used in the resources.  ***Experience and the Blackboard and Canvas product**  ***Experience and the Blackboard and Canvas product**  ***Convers **  ***Product State                                                                                                                                                                                                                                                                                                                                                                                                                                                                                                                                                                                                                                                                                                                                                                                                                                                                                                                                                                                                                                                                                                                                                                                                                                                                                                                                                                                                                                                                                                                                                                                                                                                                                                                                                                |                                    |                       | Mari           | conly one oval. |             |                 |         |                  |
| Overall Perception and Inclination  22. 21. If you have not used Blackboard or Canvas, please kindly list the products past 2 years such as Google Classroom, Moodle, or publisher you've used in the resources.  Experience and the Blackboard and Canvas product  23. 22. Based on your composition to a such as a position of the product of the product and the Blackboard and Canvas product  24. 22. Based on your composition to a such as a position of the product of the product and the Blackboard and Canvas product  25. 26. Based on your composition to a publisher which is the product of the  |                                    |                       |                | 1               | 2           | 3               | 4       | 5                |
| 22. 21. If you have not used Blackboard or Canvas, please kindly list the products past 2 years such as Google Classroom, Moodle, or publisher  you've used in the resources.  experience and the Blackboard and Canvas product.  23. 22. Based on your control of the product and product and product and product are represented by the product are represented b | ale garage                         | n mad the y           |                | <u> </u>        | ·;;=;;      | <u>= ::.</u>    |         |                  |
| 22. 21. If you have not used Blackboard or Canvas, please kindly list the products past 2 years such as Google Classroom, Moodle, or publisher  you've used in the resources.  experience and the Blackboard and Canvas product.  23. 22. Based on your control of the product and product and product and product are represented by the product are represented b |                                    |                       |                |                 |             |                 |         |                  |
| experience and the Blackboard and Canvas product  Com to lettore restauring many based with  Yes  No  Unsure                                                                                                                                                                                                                                                                                                                                                                                                                                                                                                                                                                                                                                                                                                                                                                                                                                                                                                                                                                                                                                                                                                                                                                                                                                                                                                                                                                                                                                                                                                                                                                                                                                                                                                                                                                                                                                                                                                                                                                                                                   |                                    | Overall Perception an | d Inclination  |                 |             |                 |         |                  |
| experience and the Blackboard and Canvas product  Connocate restaurations with the Convert of th |                                    |                       |                | ooard or Can    | vas, ple    | ase <b>k</b> in |         |                  |
| Control evaluate respecting evaluations with a control evaluation of the control evaluation of t | bast z years such as Google Cia    | ssroom, woodle, or p  | oublisher      |                 |             |                 | -       |                  |
| Control evaluate respecting evaluations with a control evaluation of the control evaluation of t |                                    |                       |                |                 |             |                 |         |                  |
| Control evaluate respecting evaluations with a control evaluation of the control evaluation of t |                                    |                       |                |                 |             |                 |         |                  |
| Control evaluate respecting evaluations with a control evaluation of the control evaluation of t |                                    |                       |                |                 |             |                 |         |                  |
| Control evaluate respecting evaluations with a control evaluation of the control evaluation of t |                                    |                       |                |                 |             |                 |         |                  |
| Yes  No  Unsure                                                                                                                                                                                                                                                                                                                                                                                                                                                                                                                                                                                                                                                                                                                                                                                                                                                                                                                                                                                                                                                                                                                                                                                                                                                                                                                                                                                                                                                                                                                                                                                                                                                                                                                                                                                                                                                                                                                                                                                                                                                                                                                | experience and the Blackboard      | and Canvas product    |                |                 |             | 23.             | 22. B   | ased on vour     |
| Yes  No  Unsure                                                                                                                                                                                                                                                                                                                                                                                                                                                                                                                                                                                                                                                                                                                                                                                                                                                                                                                                                                                                                                                                                                                                                                                                                                                                                                                                                                                                                                                                                                                                                                                                                                                                                                                                                                                                                                                                                                                                                                                                                                                                                                                |                                    | osko viiti.           |                |                 |             |                 | ns cu y | yda Postii Saesi |
| No Unsure                                                                                                                                                                                                                                                                                                                                                                                                                                                                                                                                                                                                                                                                                                                                                                                                                                                                                                                                                                                                                                                                                                                                                                                                                                                                                                                                                                                                                                                                                                                                                                                                                                                                                                                                                                                                                                                                                                                                                                                                                                                                                                                      |                                    |                       |                | 1 Arming        | ragina.     |                 |         |                  |
| Unsure                                                                                                                                                                                                                                                                                                                                                                                                                                                                                                                                                                                                                                                                                                                                                                                                                                                                                                                                                                                                                                                                                                                                                                                                                                                                                                                                                                                                                                                                                                                                                                                                                                                                                                                                                                                                                                                                                                                                                                                                                                                                                                                         |                                    |                       |                |                 | Yes         |                 |         |                  |
|                                                                                                                                                                                                                                                                                                                                                                                                                                                                                                                                                                                                                                                                                                                                                                                                                                                                                                                                                                                                                                                                                                                                                                                                                                                                                                                                                                                                                                                                                                                                                                                                                                                                                                                                                                                                                                                                                                                                                                                                                                                                                                                                |                                    |                       |                |                 |             |                 |         |                  |
|                                                                                                                                                                                                                                                                                                                                                                                                                                                                                                                                                                                                                                                                                                                                                                                                                                                                                                                                                                                                                                                                                                                                                                                                                                                                                                                                                                                                                                                                                                                                                                                                                                                                                                                                                                                                                                                                                                                                                                                                                                                                                                                                |                                    |                       |                |                 | ondarc.     |                 |         |                  |
|                                                                                                                                                                                                                                                                                                                                                                                                                                                                                                                                                                                                                                                                                                                                                                                                                                                                                                                                                                                                                                                                                                                                                                                                                                                                                                                                                                                                                                                                                                                                                                                                                                                                                                                                                                                                                                                                                                                                                                                                                                                                                                                                |                                    |                       |                |                 |             |                 |         |                  |
|                                                                                                                                                                                                                                                                                                                                                                                                                                                                                                                                                                                                                                                                                                                                                                                                                                                                                                                                                                                                                                                                                                                                                                                                                                                                                                                                                                                                                                                                                                                                                                                                                                                                                                                                                                                                                                                                                                                                                                                                                                                                                                                                |                                    |                       |                |                 |             |                 |         |                  |
|                                                                                                                                                                                                                                                                                                                                                                                                                                                                                                                                                                                                                                                                                                                                                                                                                                                                                                                                                                                                                                                                                                                                                                                                                                                                                                                                                                                                                                                                                                                                                                                                                                                                                                                                                                                                                                                                                                                                                                                                                                                                                                                                |                                    |                       |                |                 |             |                 |         |                  |
|                                                                                                                                                                                                                                                                                                                                                                                                                                                                                                                                                                                                                                                                                                                                                                                                                                                                                                                                                                                                                                                                                                                                                                                                                                                                                                                                                                                                                                                                                                                                                                                                                                                                                                                                                                                                                                                                                                                                                                                                                                                                                                                                | <u></u>                            | <b>^</b>              | 1.11 11        |                 |             | noul is cont    | Noe-100 | caseohereteet    |