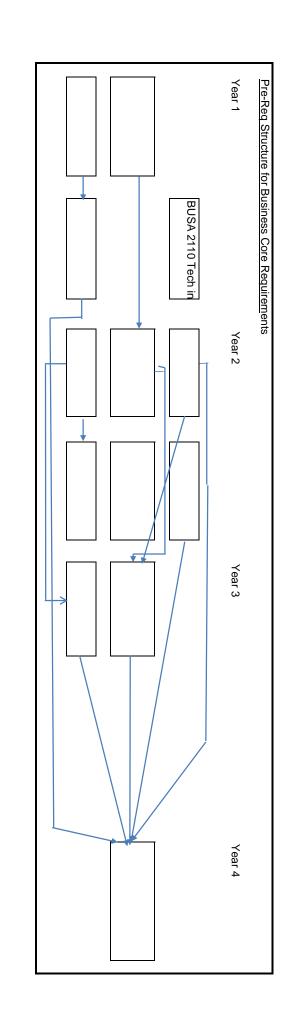

|  |
| AT SOME DISTANCE Elective                         | (4)          | AT SOME DISTANCE Elective                     | (4)                                                                                             |  |

AT SOME DISTANCE Elective

(I) International/Multicultural

(R2) Race and/or Racism Education

W1/W2 at 3000 Level

(V) Values/Ethics

W1/W2

Q1 or Q2

(4)

(4)

AT SOME DISTANCE Elective

(H) Historical Consciousness

(R1) Race and/or Racism Intensive

GENERAL STUDIES WRITING REQUIREMENT: (4 courses)

W1/W2

Q2

Two W1 courses may be in transfer. W2 courses must be taken at Stockton.

GENERAL STUDIES QUANTITATIVE REASONING REQUIREMENT: (3 courses) Two Q1 courses may be in transfer. Q2 courses must be taken at Stockton.

(A) Arts

Q1