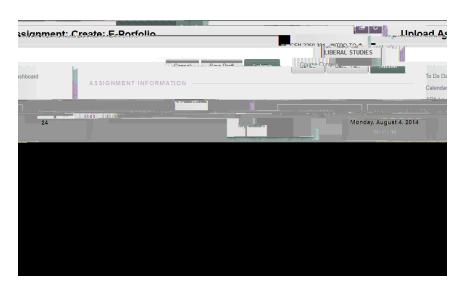

0.5 0.5 0.5 0.5 0.5 0.5 0.5 0.5 0.5 0.5 0.5 0.5 0.5 0.5 0.5 0.5 0.5 0.5 0.5 0.5 0.5 0.5 0.5 0.5 0.5 0.5 0.5 0.5 0.5 0.5 0.5 0.5 0.5 0.5 0.5 0.5 0.5 0.5 0.5 0.5 0.5 0.5 0.5 0.5 0.5 0.5 0.5 0.5 0.5 0.5 0.5 0.5 0.5 0.5 0.5 0.5 0.5 0.5 0.5 0.5 0.5 0.5 0.5 0.5 0.5 0.5 0.5 0.5 0.5 0.5 0.5 0.5 0.5 0.5 0.5 0.5 0.5 0.5 0.5 0.5 0.5 0.5 0.5 0.5 0.5 0.5 0.5 0.5 0.5 0.5 0.5 0.5 0.5 0.5 0.5 0.5 0.5 0.5 0.5 0.5 0.5 0.5 0.5 0.5 0.5 0.5 0.5 0.5 0.5 0.5 0.5 0.5 0.5 0.5 0.5 0.5 0.5 0.5 0.5 0.5 0.5 0.5 0.5 0.5 0.5 0.5 0.5 0.5 0.5 0.5 0.5 0.5 0.5 0.5 0.5 0.5 0.5 0.5 0.5 0.5 0.5 0.5 0.5 0.5 0.5 0.5 0.5 0.5 0.5 0.5 0.5 0.5 0.5 0.5 0.5 0.5 0.5 0.5 0.5 0.5 0.5 0.5 0.5 0.5 0.5 0.5 0.5 0.5 0.5 0.5 0.5 0.5 0.5 0.5 0.5 0.5 0.5 0.5 0.5 0.5 0.5 0.5 0.5 0.5 0.5 0.5 0.5 0.5



Submitting your Portfolio as an Assignment



3 killipide kill



##