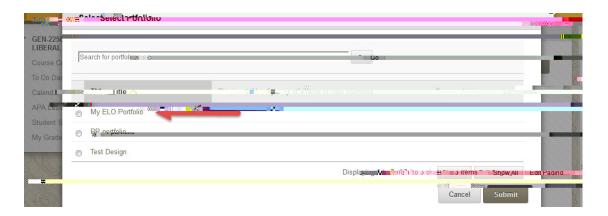

0.5 0.5 0.5 0.5 0.5 0.5 0.5 0.5 0.5 0.5 0.5 0.5 0.5 0.5 0.5 0.5 0.5 0.5 0.5 0.5 0.5 0.5 0.5 0.5 0.5 0.5 0.5 0.5 0.5 0.5 0.5 0.5 0.5 0.5 0.5 0.5 0.5 0.5 0.5 0.5 0.5 0.5 0.5 0.5 0.5 0.5 0.5 0.5 0.5 0.5 0.5 0.5 0.5 0.5 0.5 0.5 0.5 0.5 0.5 0.5 0.5 0.5 0.5 0.5 0.5 0.5 0.5 0.5 0.5 0.5 0.5 0.5 0.5 0.5 0.5 0.5 0.5 0.5 0.5 0.5 0.5 0.5 0.5 0.5 0.5 0.5 0.5 0.5 0.5 0.5 0.5 0.5 0.5 0.5 0.5 0.5 0.5 0.5 0.5 0.5 0.5 0.5 0.5 0.5 0.5 0.5 0.5 0.5 0.5 0.5 0.5 0.5 0.5 0.5 0.5 0.5 0.5 0.5 0.5 0.5 0.5 0.5 0.5 0.5 0.5 0.5 0.5 0.5 0.5 0.5 0.5 0.5 0.5 0.5 0.5 0.5 0.5 0.5 0.5 0.5 0.5 0.5 0.5 0.5 0.5 0.5 0.5 0.5 0.5 0.5 0.5 0.5 0.5 0.5 0.5 0.5 0.5 0.5 0.5 0.5 0.5 0.5 0.5 0.5 0.5 0.5 0.5 0.5 0.5 0.5 0.5 0.5 0.5 0.5 0.5 0.5 0.5 0.5 0.5 0.5 0.5 0.5 0.5



Submitting your Portfolio as an Assignment



3 killipide kill



##