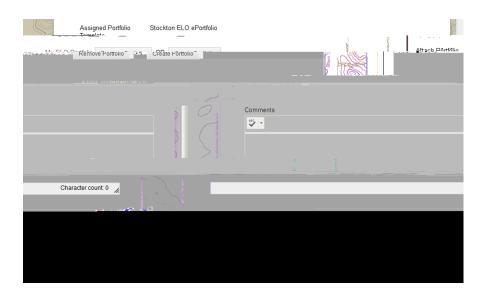

5 0.5 0.5 0.5 0.5 0.5 0.5 0.5 0.5 0.5 0.5 0.5 0.5 0.5 0.5 0.5 0.5 0.5 0.5 0.5 0.5 0.5 0.5 0.5 0.5 0.5 0.5 0.5 0.5 0.5 0.5 0.5 0.5 0.5 0.5 0.5 0.5 0.5 0.5 0.5 0.5 0.5 0.5 0.5 0.5 0.5 0.5 0.5 0.5 0.5 0.5 0.5 0.5 0.5 0.5 0.5 0.5 0.5 0.5 0.5 0.5 0.5 0.5 0.5 0.5 0.5 0.5 0.5 0.5 0.5 0.5 0.5 0.5 0.5 0.5 0.5 0.5 0.5 0.5 0.5 0.5 0.5 0.5 0.5 0.5 0.5 0.5 0.5 0.5 0.5 0.5 0.5 0.5 0.5 0.5 0.5 0.5 0.5 0.5 0.5 0.5 0.5 0.5 0.5 0.5 0.5 0.5 0.5 0.5 0.5 0.5 0.5 0.5 0.5 0.5 0.5 0.5 0.5 0.5 0.5 0.5 0.5 0.5 0.5 0.5 0.5 0.5 0.5 0.5 0.5 0.5 0.5 0.5 0.5 0.5 0.5 0.5 0.5 0.5 0.5 0.5 0.5 0.5 0.5 0.5 0.5 0.5 0.5 0.5 0.5 0.5 0.5 0.5 0.5 0.5 0.5 0.5 0.5 0.5 0.5 0.5 0.5 0.5 0.5 0.5 0.5 0.5 0.5 0.5 0.5 0.5 0.5 0.5 0.5 0.5 0.5 0.5 0.5 0.5 0.5 0.5 0.5



Submitting your Portfolio as an Assignment



3 killipide kill



##